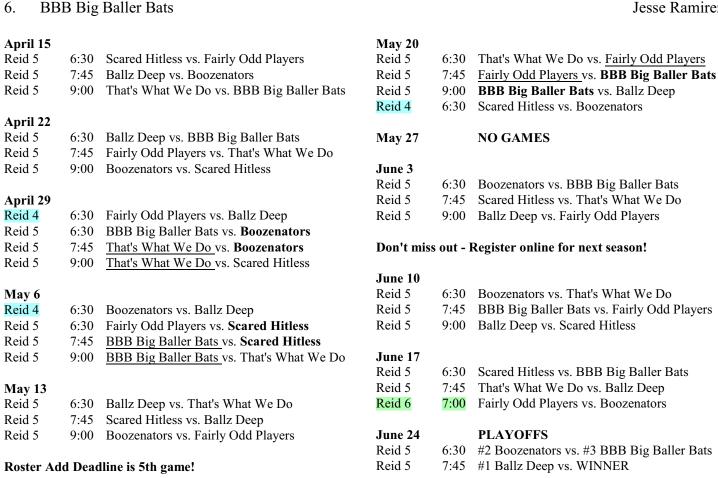

Follow this schedule until a make up schedule is issued. Make up schedules are usually not issued until the end of this schedule